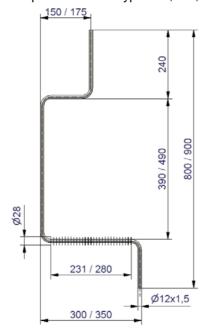

# **DHW 100 / DHW 150**

Steam heating tube of stainless steel or galvanized DHW100 for protection-box types 60,70,100 DHW150 for protection-box types 80,150,170