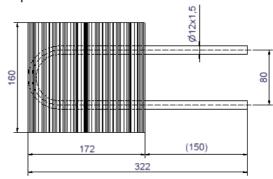

## **ALUSTEAM 150**

Aluminium-radiator with stainless steel steampipe For all protection-boxes.