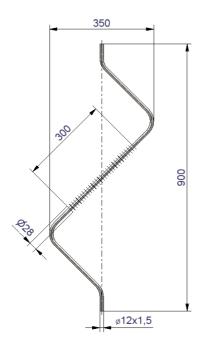

## **DHD**

Steam heating tube of stainless steel or galvanized. For protection-box types 60-170