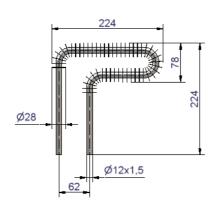

#### DHU

Steam heating tube of stainless steel. For all protection-boxes.

# Installation:

Drill 2 holes into INTERTEC-protection-box, insert wall bushing WDD12/25, push heating tube from the inside outwards and connect the ends with steam- and condensate conduit.

Mounting fittings are not included.