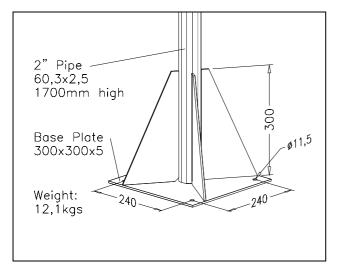

is mounted directly on the transmitter housing. large variety of attachment brackets are available for the various types of transmitters designed by internationally re-nowned manufacturers.

## 1.2 DIASHADE SD 67



Capillary transmitter mounted underneath DIASHADE SD 67, attached to an internal pipe stand by means of mounting brackets.



Pressure transmitter mounted underneath DIASHADE SD 67 and attached to the external pipe stand by means of the MSW mounting system and rails.

## 1.3 DIASHADE SD 127



Two differential pressure transmitters with BM—manifolds, mounted on an optional mounting plate to an external pipe stand.

Connection of the impulse and vent lines on the rear (horizontally).



# Shade - DIASHADE SD 37, SD 67, SD 127, SD 187 **Mounting Accessories**

### 1 Pipe stand



ST17-2, 1700mm high for mounting of shades.

### 2 **Mounting plates**



#### 3 Mountingsystem



MB-SD 22/37/40 with U-bolt M8 for mounting of DIASHADE 37 to a 2" pipe stand.



MB-SD with 2" U-bolt for mounting of DIASHADE to a 2" pipe stand.



Bracket (BBV) and 2 peaces 2"U- bolt (BB2") for mounting of manifolds to pipestand



Mounting system MSW for mounting of manifolds or instruments.



C-rail MS 50 QS for mounting of manifolds.



# Shade - DIASHADE SD 37, SD 67, SD 127, SD 187 Mounting Accessories





- 1= DIASHADE SD 67
- 2= Mounting plate MP-SD67/SD127
- 3= Mounting bracket for manifolds etc.
- 4= Mounting bracket and 2" U-Bolt for fastening of the DIASHADE (MB-SD67)
- 5= Instrument support for pressure gauges etc.
- 6= 2 x C-rail MS50QS
- 7= 2" Pipe stand
- 8= 2" U-Bolt f