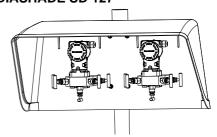

## 1.3 DIASHADE SD 127

Two differential pressure transmitters with BM—manifolds, mounted on an optional mounting plate to an external pipe stand.

Connection of the impulse and vent lines on the rear (horizontally).