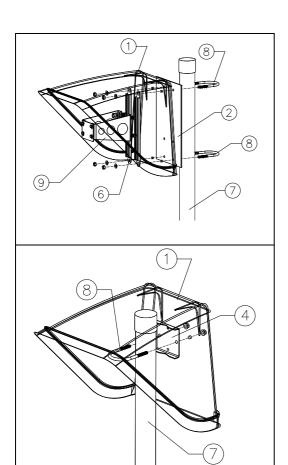

# Shade - DIASHADE SD 37, SD 67, SD 127, SD 187 Mounting Accessories

- 1= DIASHADE SD 67
- 2= Mounting plate MP-SD67/SD127
- 3= Mounting bracket for manifolds etc.
- 4= Mounting bracket and 2" U-Bolt for fastening of the DIASHADE (MB-SD67)
- 5= Instrument support for pressure gauges etc.
- 6= 2 x C-rail MS50QS
- 7= 2" Pipe stand
- 8= 2" U-Bolt for fastening of the mounting plate(2) and the mounting bracket (4)
- 9= Mounting system MSW for fastening of manifolds