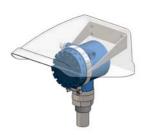

## 1.2 DIASHADE SD 67

Capillary transmitter mounted underneath DIASHADE SD 67, attached to an internal pipe stand by means of mounting brackets.

Pressure transmitter mounted underneath DIASHADE SD 67 and attached to the external pipe stand by means of the MSW mounting system and rails.