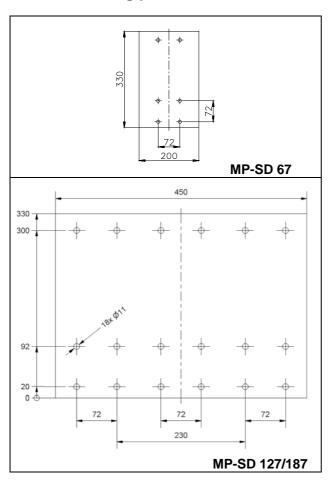

nt brackets are available for the various types of transmitters designed by internationally re-nowned manufacturers.

## 1.2 DIASHADE SD 67



Capillary transmitter mounted underneath DIASHADE SD 67, attached to an internal pipe stand by means of mounting brackets.



Pressure transmitter mounted underneath DIASHADE SD 67 and attached to the external pipe stand by means of the MSW mounting system and rails.

## 1.3 DIASHADE SD 127



Two differential pressure transmitters with BM—manifolds, mounted on an optional mounting plate to an external pipe stand.

Connection of the impulse and vent lines on the rear (horizontally).



# Shade - DIASHADE SD 37, SD 67, SD 127, SD 187 **Mounting Accessories**

### 1 Pipe stand



ST17-2, 1700mm high for mounting of shades.

### 2 **Mounting plates**



#### 3 Mountingsystem



MB-SD 22/37/40 with U-bolt M8 for mounting of DIASHADE 37 to a 2" pipe stand.



MB-SD with 2" U-bolt for mounting of DIASHADE to a 2" pipe stand.



Bracket (BBV) and 2 peaces 2"U- bolt (BB2") for mounting of manifolds to pipestand



Mounting system MSW for mounting of manifolds or instruments.



C-rail MS 50 QS for mounting of manifolds.



# Shade - DIASHADE SD 37, SD 67, SD 127, SD 187 Mounting Accessories





- 1= DIASHADE SD 67
- 2= Mounting plate MP-SD67/SD127
- 3= Mounting bracket for manifolds etc.
- 4= Mounting bracket and 2" U-Bolt for fastening of the DIASHADE (MB-SD67)
- 5= Instrument support for pressure gauges etc.
- 6= 2 x C-rail MS50QS
- 7= 2" Pipe stand
- 8= 2" U-Bolt for fastening of the mounting plate(2) and the mounting bracket (4)
- 9= Mo