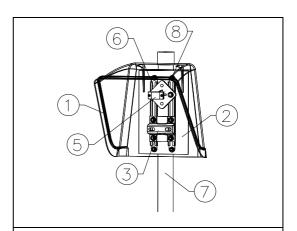

# Shade - DIASHADE SD 37, SD 67, SD 127, SD 187 Mounting Accessories

- 1= DIASHADE SD 67
- 2= Mounting plate MP-SD67/SD127
- 3= Mounting bracket for manifolds etc.
- 4= Mounting bracket and 2" U-Bolt for fastening of the DIASHADE (MB-SD67)
- 5= Instrument support for pressure gauges etc.
- 6= 2 x C-rail MS50QS
- 7= 2" Pipe stand
- 8= 2" U-Bolt for fastening of the mounting plate(2) and the mounting bracket (4)
- 9= Mounting system MSW for fastening of manifolds