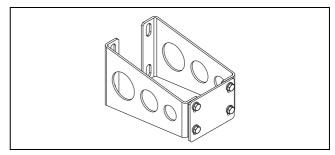

ets.



Pressure transmitter mounted underneath DIASHADE SD 67 and attached to the external pipe stand by means of the MSW mounting system and rails.

## 1.3 DIASHADE SD 127



Two differential pressure transmitters with BM—manifolds, mounted on an optional mounting plate to an external pipe stand.

Connection of the impulse and vent lines on the rear (horizontally).



# Shade - DIASHADE SD 37, SD 67, SD 127, SD 187 **Mounting Accessories**

### 1 Pipe stand



ST17-2, 1700mm high for mounting of shades.

### 2 **Mounting plates**



#### 3 Mountingsystem



MB-SD 22/37/40 with U-bolt M8 for mounting of DIASHADE 37 to a 2" pipe stand.



MB-SD with 2" U-bolt for mounting of DIASHADE to a 2" pipe stand.



Bracket (BBV) and 2 peaces 2"U- bolt (BB2") for mounting of manifolds to pipestand



Mounting system MSW for mounting of manifolds or instruments.



C-rail MS 50 QS for mounting of manifolds.



# Shade - DIASHADE SD 37, SD 67, SD 127, SD 187 Mounting Accessories





- 1= DIASHADE SD 67
- 2= Mounting plate MP-SD67/SD127
- 3= Mounting bracket for manifolds etc.
- 4= Mounting bracket and 2" U-Bolt for fastening of the DIASHADE (MB-SD67)
- 5= Instrument support for pressure gauges etc.
- 6= 2 x C-rail MS50QS
- 7= 2" Pipe stand
- 8= 2" U-Bolt for fastening of the mounting plate(2) and the mounting bracket (4)
- 9= Mounting system MSW for fastening of manifolds