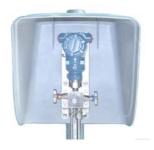

## 1.1 DIASHADE SD 37

Transmitter mounted underneath DIASHADE SD 37. DIASHADE SD 37 is mounted directly on a pipe stand.

Field indicator mounted underneath DIASHADE SD 37 and mounted on transmitter mounting bracket which is mounted to the pipe stand.

Rosemount transmitter 3051... or Endress and Hauser F12/T12 mounted DIASHADE underneath SD 37. DIASHADE SD 37 is mounted directly on the transmitter housing. large variety of attachment brackets are available for the various types of transmitters designed by internationally re-nowned manufacturers.