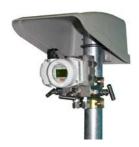

## 1.1 DIASHADE SD 37

Transmitter mounted underneath DIASHADE SD 37. DIASHADE SD 37 is mounted directly on a pipe stand.

Field indicator mounted underneath DIASHADE SD 37 and mounted on transmitter mounting bracket which is mounted to the pipe stand.

Rosemount transmitter 3051... or Endress and Hauser F12/T12 mounted DIASHADE underneath SD 37. DIASHADE SD 37 is mounted directly on the transmitter housing. large variety of attachment brackets are available for the various types of transmitters designed by internationally re-nowned manufacturers.