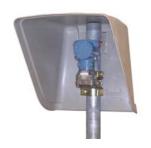

## 1.2 DIASHADE SD 67

Capillary transmitter mounted underneath DIASHADE SD 67, attached to an internal pipe stand by means of mounting brackets.

Pressure transmitter mounted underneath DIASHADE SD 67 and attached to the external pipe stand by means of the MSW mounting system and rails.